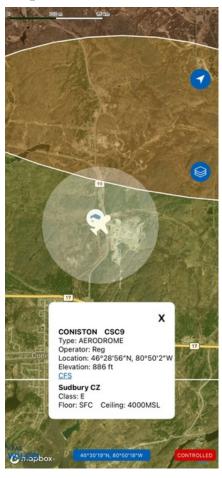

584EFA Sudbury higher 2025 Randall Hepner

May 15, 2025 12:05 PM May 15, 2025 2:05 PM 46° 30' 19.30" N ( 46.505 ) 80° 50' 18.30" W ( -80.838 )

Alt: 1700 ft - Rad: 926.0 m ( 0.5 nm)

CONTROLLED CZYZ - 905-676-4509

# Flight Map

## **MAP Details**

|   |                                | Latitude                        | Longitude                        |
|---|--------------------------------|---------------------------------|----------------------------------|
| × | MODEL                          | 46° 30' 19.30" N<br>( 46.505 )  | 80° 50' 18.30" W<br>( -80.838 )  |
| • | <b>Pilot</b><br>Randall Hepner | 46° 30' 22.90" N<br>( 46.5064 ) | 80° 50' 21.90" W<br>( -80.8394 ) |

# **Overlying Airspaces**

| Class | Name                                        | Floor    | Ceiling  |
|-------|---------------------------------------------|----------|----------|
| E     | Southern Ontario Low Level Control Area CAE | 3500MSL  | 12500MSL |
| В     | Southern Ontario Low Level Control Area CAE | 12500MSL | 18000MSL |
| E     | Sudbury CZ                                  | SFC      | 4000MSL  |
| E     | Sudbury, ON TA                              | 2400MSL  | 12500MSL |
| В     | Sudbury, ON TA                              | 12500MSL | 18000MSL |
| E     | T656 Airway                                 | 2200AGL  | 12500MSL |
| В     | T656 Airway                                 | 12500MSL | 18000MSL |

# Nearest Aerodromes & Distance from Operation

| CONISTON (CSC9 - AERODROME - Reg)                        | Lat: 46.482 Long: -80.834 2.62KM   | 1.41NM S  |
|----------------------------------------------------------|------------------------------------|-----------|
| RAMSEY LAKE (CNB8 - WATERDROME - Reg)                    | Lat: 46.487 Long: -80.959 9.453KM  | 5.1NM W   |
| SUDBURY (CYSB - AERODROME - Cert)                        | Lat: 46.625 Long: -80.798 13.657KM | 7.37NM N  |
| SUDBURY (HEALTH SCIENCES NORTH) (CSL8 - HELIPORT - Cert) | Lat: 46.468 Long: -80.996 12.76KM  | 6.89NM W  |
| LONG LAKE (WAVY) (CLL6 - WATERDROME - Reg)               | Lat: 46.406 Long: -81.032 18.493KM | 9.99NM SW |

# CONISTON - CSC9 - Reg