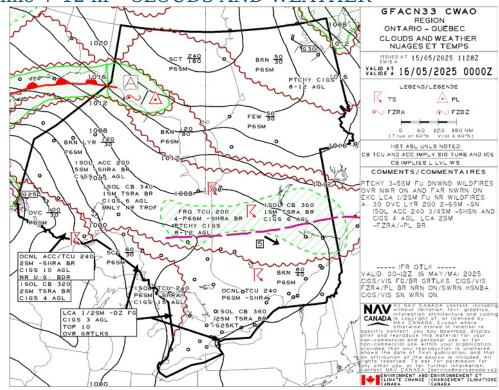

on request and are retained for a period of
  - O (a) in the case of the records referred to in paragraph (1)(a), 12 months after the day on which they are created; and
  - O (b) in the case of the records referred to in paragraph (1)(b), 24 months after the day on which they are created.
- (3) Every owner of a remotely piloted aircraft system who transfers ownership of the system to another person shall, at the time of transfer, also deliver to that person all of the records referred to in paragraph (1)(b).



# GFA Issue time + 00 hr - CLOUDS AND WEATHER



# GFA Issue time + 00 hr - TURBULENCE, ICING AND FREEZING LEVEL





# GFA Issue time + 06 hr - CLOUDS AND WEATHER



# GFA Issue time + 06 hr - TURBULENCE, ICING AND FREEZING LEVEL





# GFA Issue time + 12 hr - CLOUDS AND WEATHER



# GFA Issue time + 12 hr - TURBULENCE, ICING AND FREEZING LEVEL





# CONISTON - CSC9 - Reg

# **NOTAM**

(G1276/25 NOTAMR G1244/25

Q) CZYZ/QCAAS/IV/BO/E/290/999/4834N08122W200 A) CZYZ B) 2505161200 C) 2505161700

E) MONTREAL CENTRE PERIPHERAL STATION (PAL) 133.975MHZ AT TIMMINS U/S)

### (G1039/25 NOTAMR G0197/25

Q) CZXX/QOEXX/IV/NBO/E/000/999/5245N09040W999 A) CZWG CZYZ B) 2504281317 C) 2507281400EST

E) AIRSPACE SECURITY WARNING ISSUED BY THE DEPARTMENT OF TRANSPORT IN RESPONSE TO THE SECURITY SITUATION IN THE DEMOCRATIC REPUBLIC

OF CONGO. CANADIAN AIR OPR AND OWNERS OF ACFT

REGISTERED IN CANADA ARE RECOMMENDED NOT TO ENTER FIR KINSHASA (FZZA) BELOW FL260 DUE TO RISK FROM ANTI-ACFT WEAPONRY.)

(J1257/25 NOTAMR J7235/24 Q) CZYZ/QFAXX/IV/NBO/A/000/999/4629N08050W005

A) CXXX B) 250