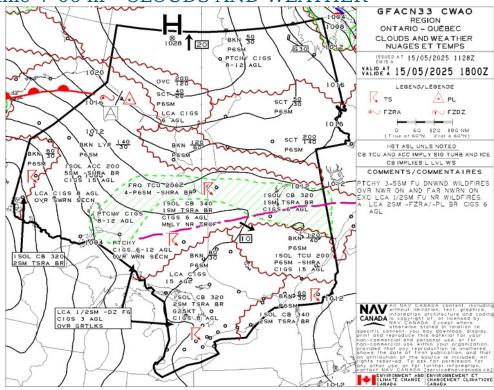

iloted aircraft system shall ensure that the records referred to in subsection (1) are made available to the Minister on request and are retained for a period of
  - O (a) in the case of the records referred to in paragraph (1)(a), 12 months after the day on which they are created; and
  - O (b) in the case of the records referred to in paragraph (1)(b), 24 months after the day on which they are created.
- (3) Every owner of a remotely piloted aircraft system who transfers ownership of the system to another person shall, at the time of transfer, also deliver to that person all of the records referred to in paragraph (1)(b).



# GFA Issue time + 00 hr - CLOUDS AND WEATHER



# GFA Issue time + 00 hr - TURBULENCE, ICING AND FREEZING LEVEL





# GFA Issue time + 06 hr - CLOUDS AND WEATHER



# GFA Issue time + 06 hr - TURBULENCE, ICING AND FREEZING LEVEL





# GFA Issue time + 12 hr - CLOUDS AND WEATHER



# GFA Issue time + 12 hr - TURBULENCE, ICING AND FREEZING LEVEL





# CONISTON - CSC9 - Reg

# **NOTAM**

(G1276/25 NOTAMR G1244/25

Q) CZYZ/QCAAS/IV/BO/E/290/999/4834N08122W200 A) CZYZ B) 2505161200 C) 2505161700

E) MONTREAL CENTRE PERIPHERAL STATION (PAL) 133.975MHZ AT TIMMINS U/S)

### (G1039/25 NOTAMR G0197/25

Q) CZXX/QOEXX/IV/NBO/E/000/999/5245N09040W999 A) CZWG CZYZ B) 2504281317 C) 2507281400EST

E) AIRSPACE SECURITY WARNING ISSUED BY THE DEPARTMENT OF TRANSPORT IN RESPONSE TO THE SECURITY SITUATION IN THE DEMOCRATIC REPUBLIC

OF CONGO. CANADIAN AIR OPR AND OWNERS OF ACFT

REGISTERED IN CANADA ARE RECOMMENDED NOT TO ENTER FIR KINSHASA (FZZA) BELOW FL260 DUE TO R