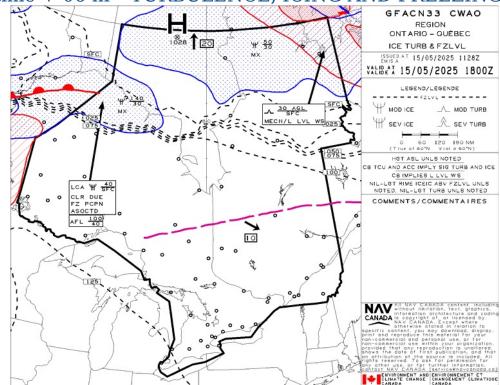

subsection (1) are made available to the Minister on request and are retained for a period of
  - O (a) in the case of the records referred to in paragraph (1)(a), 12 months after the day on which they are created; and
  - O (b) in the case of the records referred to in paragraph (1)(b), 24 months after the day on which they are created.
- (3) Every owner of a remotely piloted aircraft system who transfers ownership of the system to another person shall, at the time of transfer, also deliver to that person all of the records referred to in paragraph (1)(b).



# GFA Issue time + 00 hr - CLOUDS AND WEATHER



# GFA Issue time + 00 hr - TURBULENCE, ICING AND FREEZING LEVEL





# GFA Issue time + 06 hr - CLOUDS AND WEATHER



# GFA Issue time + 06 hr - TURBULENCE, ICING AND FREEZING LEVEL





# GFA Issue time + 12 hr - CLOUDS AND WEATHER



# GFA Issue time + 12 hr - TURBULENCE, ICING AND FREEZING LEVEL





# CONISTON - CSC9 - Reg

# **NOTAM**

(G1276/25 NOTAMR G1244/25

Q) CZYZ/QCAAS/IV/BO/E/290/999/4834N08122W200 A) CZYZ B) 2505161200 C) 2505161700

E) MONTREAL CENTRE PERIPHERAL STATION (PAL) 133.975MHZ AT TIMMINS U/S)

### (G1039/25 NOTAMR G0197/25

Q) CZXX/QOEXX/IV/NBO/E/000/999/5245N09040W999 A) CZWG CZYZ B) 2504281317 C) 2507281400EST

E) AIRSPACE SECURITY WARNING ISSUED BY THE DEPARTMENT OF TRANSPORT IN RESPONSE TO THE SECURITY SITUATION IN THE DEMOCRATIC REPUBLIC

OF CONGO. CANADIAN AIR OPR AND OWNERS OF ACFT

REGISTERED IN CANADA ARE RECOMMENDED NOT TO ENTER FIR KINSHASA (FZZA) BELOW FL260 DUE TO RISK FROM ANTI-ACFT WEAPONRY.)

(J1257/25 NOTAMR J7235/24 Q) CZYZ/QF