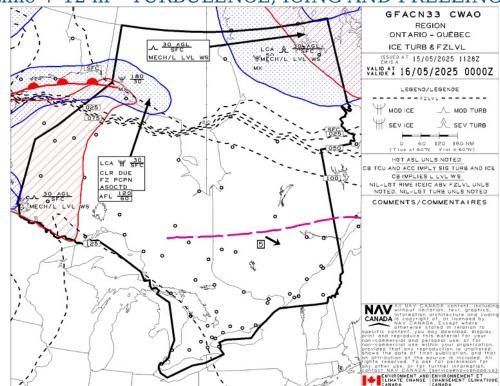

f the records referred to in paragraph (1)(a), 12 months after the day on which they are created; and
  - O (b) in the case of the records referred to in paragraph (1)(b), 24 months after the day on which they are created.
- (3) Every owner of a remotely piloted aircraft system who transfers ownership of the system to another person shall, at the time of transfer, also deliver to that person all of the records referred to in paragraph (1)(b).



# GFA Issue time + 00 hr - CLOUDS AND WEATHER



# GFA Issue time + 00 hr - TURBULENCE, ICING AND FREEZING LEVEL





# GFA Issue time + 06 hr - CLOUDS AND WEATHER



# GFA Issue time + 06 hr - TURBULENCE, ICING AND FREEZING LEVEL





# GFA Issue time + 12 hr - CLOUDS AND WEATHER



# GFA Issue time + 12 hr - TURBULENCE, ICING AND FREEZING LEVEL





# CONISTON - CSC9 - Reg

# **NOTAM**

(G1276/25 NOTAMR G1244/25

Q) CZYZ/QCAAS/IV/BO/E/290/999/4834N08122W200 A) CZYZ B) 2505161200 C) 2505161700

E) MONTREAL CENTRE PERIPHERAL STATION (PAL) 133.975MHZ AT TIMMINS U/S)

### (G1039/25 NOTAMR G0197/25

Q) CZXX/QOEXX/IV/NBO/E/000/999/5245N09040W999 A) CZWG CZYZ B) 2504281317 C) 2507281400EST

E) AIRSPACE SECURITY WARNING ISSUED BY THE DEPARTMENT OF TRANSPORT IN RESPONSE TO THE SECURITY SITUATION IN THE DEMOCRATIC REPUBLIC

OF CONGO. CANADIAN AIR OPR AND OWNERS OF ACFT

REGISTERED IN CANADA ARE RECOMMENDED NOT TO ENTER FIR KINSHASA (FZZA) BELOW FL260 DUE TO RISK FROM ANTI-ACFT WEAPONRY.)

(J1257/25 NOTAMR J7235/24 Q) CZYZ/QFAXX/IV/NBO/A/000/999/4629N08050W005

A) CXXX B) 2502241422 C) 2505201600EST E) CSC9 SUDBURY/CONISTON

AD OPR CTC TO RE