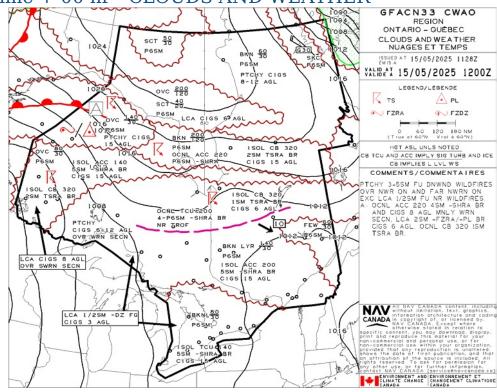

ystem, and
    - (iv) if applicable, any instructions provided to complete the work.
- (2) Every owner of a remotely piloted aircraft system shall ensure that the records referred to in subsection (1) are made available to the Minister on request and are retained for a period of
  - O (a) in the case of the records referred to in paragraph (1)(a), 12 months after the day on which they are created; and
  - O (b) in the case of the records referred to in paragraph (1)(b), 24 months after the day on which they are created.
- (3) Every owner of a remotely piloted aircraft system who transfers ownership of the system to another person shall, at the time of transfer, also deliver to that person all of the records referred to in paragraph (1)(b).



# GFA Issue time + 00 hr - CLOUDS AND WEATHER



# GFA Issue time + 00 hr - TURBULENCE, ICING AND FREEZING LEVEL





# GFA Issue time + 06 hr - CLOUDS AND WEATHER



# GFA Issue time + 06 hr - TURBULENCE, ICING AND FREEZING LEVEL





# GFA Issue time + 12 hr - CLOUDS AND WEATHER



# GFA Issue time + 12 hr - TURBULENCE, ICING AND FREEZING LEVEL





# CONISTON - CSC9 - Reg

# **NOTAM**

(G1276/25 NOTAMR G1244/25

Q) CZYZ/QCAAS/IV/BO/E/290/999/4834N08122W200 A) CZYZ B) 2505161200 C) 2505161700

E) MONTREAL CENTRE PERIPHERAL STATION (PAL) 133.975MHZ AT TIMMINS U/S)

### (G1039/25 NOTAMR G0197/25

Q) CZXX/QOEXX/IV/NBO/E/000/999/5245N09040W999 A) CZWG CZYZ B) 2504281317 C) 2507281400EST

E) AIRSPACE SECURITY WARNING ISSUED BY THE DEPARTMENT OF TRANSPORT IN RESPONSE TO THE SECURITY SITUATION IN THE DEMOCRATIC REPUBLIC

OF CONGO. CANADIAN