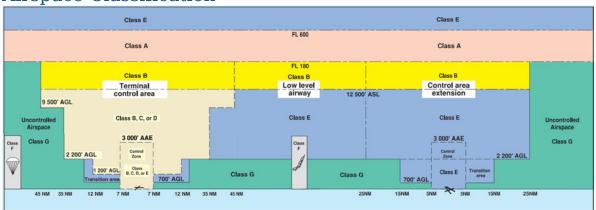

Canada's #1 FREE Drone Training Hub

Airspace Classification

# **Overlying Airspaces**

| Class | Name                                        | Floor    | Ceiling  |
|-------|---------------------------------------------|----------|----------|
| E     | Southern Ontario Low Level Control Area CAE | 3500MSL  | 12500MSL |
| В     | Southern Ontario Low Level Control Area CAE | 12500MSL | 18000MSL |
| E     | Sudbury CZ                                  | SFC      | 4000MSL  |
| E     | Sudbury, ON TA                              | 2400MSL  | 12500MSL |
| В     | Sudbury, ON TA                              | 12500MSL | 18000MSL |
| E     | T656 Airway                                 | 2200AGL  | 12500MSL |
| В     | T656 Airway                                 | 12500MSL | 18000MSL |