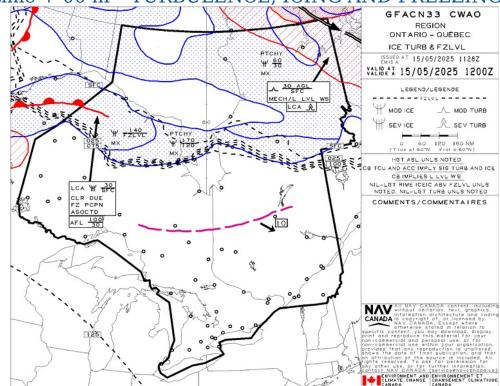

omplete the work.
- (2) Every owner of a remotely piloted aircraft system shall ensure that the records referred to in subsection (1) are made available to the Minister on request and are retained for a period of
  - O (a) in the case of the records referred to in paragraph (1)(a), 12 months after the day on which they are created; and
  - O (b) in the case of the records referred to in paragraph (1)(b), 24 months after the day on which they are created.
- (3) Every owner of a remotely piloted aircraft system who transfers ownership of the system to another person shall, at the time of transfer, also deliver to that person all of the records referred to in paragraph (1)(b).



# GFA Issue time + 00 hr - CLOUDS AND WEATHER



# GFA Issue time + 00 hr - TURBULENCE, ICING AND FREEZING LEVEL





# GFA Issue time + 06 hr - CLOUDS AND WEATHER



# GFA Issue time + 06 hr - TURBULENCE, ICING AND FREEZING LEVEL





# GFA Issue time + 12 hr - CLOUDS AND WEATHER



# GFA Issue time + 12 hr - TURBULENCE, ICING AND FREEZING LEVEL





# CONISTON - CSC9 - Reg

# **NOTAM**

(G1276/25 NOTAMR G1244/25

Q) CZYZ/QCAAS/IV/BO/E/290/999/4834N08122W200 A) CZYZ B) 2505161200 C) 2505161700

E) MONTREAL CENTRE PERIPHERAL STATION (PAL) 133.975MHZ AT TIMMINS U/S)

### (G1039/25 NOTAMR G0197/25

Q) CZXX/QOEXX/IV/NBO/E/000/999/5245N09040W999 A) CZWG CZYZ B) 2504281317 C) 2507281400EST

E) AIRSPACE SECURITY WARNING ISSUED BY THE DEPARTMENT OF TRANSPORT IN RESPONSE TO THE SECURITY SITUATION IN THE DEMOCRATIC REPUBLIC

OF CONGO. CANADIAN AIR OPR AND OWNERS OF ACFT

REGISTERED IN CANADA ARE RECOMMENDED NO